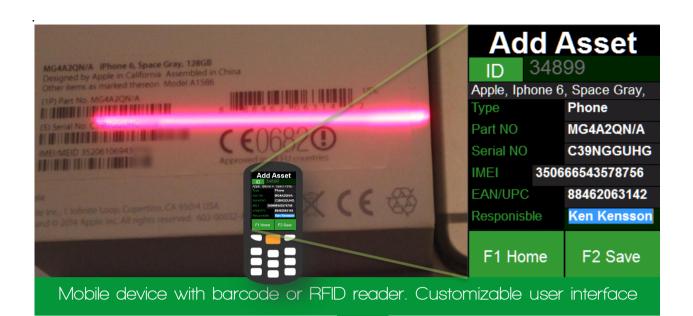

#### A complete asset solution

Raptool Asset Tracking has a web-interface where you can access your data from anywhere and any device. There is also a mobile application with barcode reading capability that you use to track and add assets. The mobile application can work offline for locations where you don't have wireless coverage.

#### Mobile interface

Count your inventory by scanning barcodes or RFID. The application guides the user through every process.

#### Flexible and easy to use

Upload a list of your existing assets through the web-interface or add new asset through the mobile barcode scanner.

Different types of assets can have different properties. Some examples: