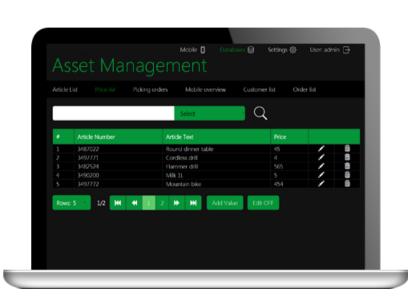

Web-interface
Upload bulk data. Get an overview. Create reports.

#### Online or through files

Integrate to your existing ERP and other systems through web-service or upload data from CSV/Excel-files

Web management-interface. Phone or desktop view