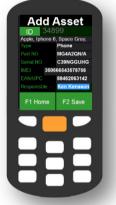

#### Mobile interface

Count your inventory by scanning barcodes or RFID. The application guides the user through every process.

#### Flexible and easy to use

Upload a list of your existing assets through the web-interface or add new asset through the mobile barcode scanner.

Different types of assets can have different properties. Some examples: