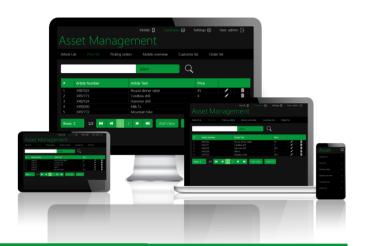

#### A complete asset solution

Raptool Asset Tracking has a web-interface where you can access your data from anywhere and any device. There is also a mobile application with barcode reading capability that you use to track and add assets. The mobile application can work offline for locations where you don't have wireless coverage.

#### Online or through files

Integrate to your existing ERP and other systems through web-service or upload data from CSV/Excel-files

Web management-interface. Phone or desktop view