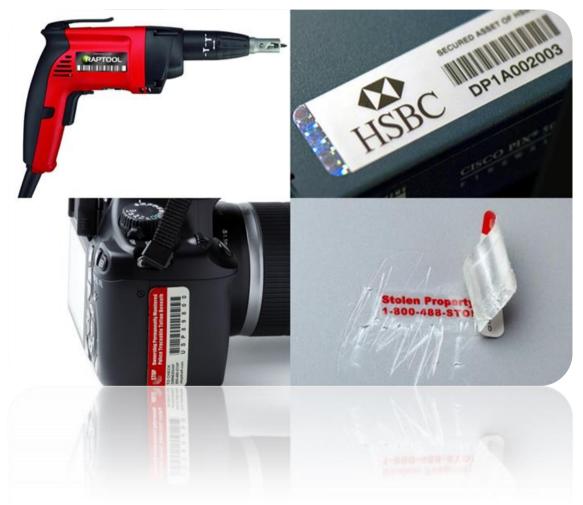

Mark your items with a unique asset ID-number or use the products serial-number. Create your own number-series or use any type of